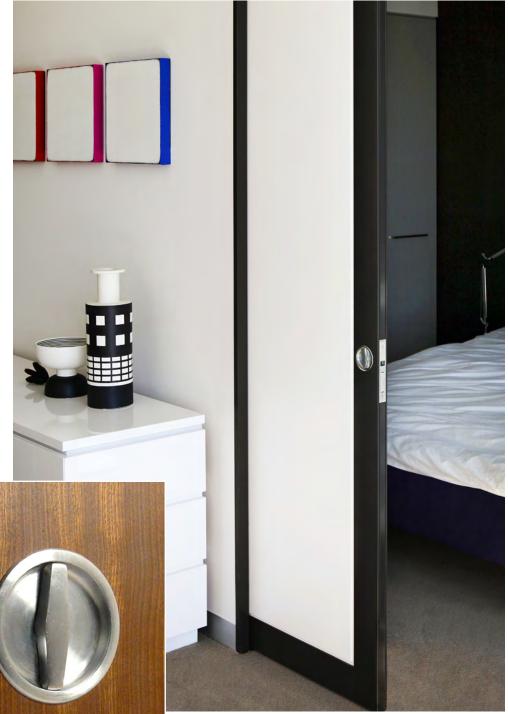

# CL100 FlushTurn

The CaviLock® CL100 Flush Turn is specifically designed for sliding doors. It incorporates machined brass components that are either polished or satin chrome plated depending on the finish required.

Because of its shallow fitting depth and positive feel to the turn, this is a popular side handle for both latching and nonlatching applications.

When combined with the CL100 Mortise Lock and euro profile cylinder it makes for a great looking medium security option.

Requires minimum door thickness of 1-1/2" (37mm).

CaviLock CL100 Flush Turn in Satin Chrome

**Quality Sliding Door Hardware** 

9/16"

CL100 Flush Turn and Flush Pull on aluminum door leaf.

## **Key Locking**

Key locking may be added to the CL100 Mortise Lock with the addition of a Euro Profile cylinder with American Schlage C Keyway, specified as either KA (Keyed Alike) or KD (Keyed to Differ).

Please note that this specification is suitable for 1-3/4" thick doors and must be done at time of order.

CL100 Flush Turn with key.

### **CL100 Mortise Lock Features**

The **CL100 Mortise Lock** is a versatile mortise that has many different internal and external hardware options.

Suitable for pocket doors and surface sliding doors

Easy to operate