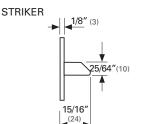

#### Construction

Case:

Internal Parts:

Screws, springs etc:

Faceplate & striker:

Die cast Zinc

Bronze/Brass

Stainless Steel