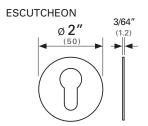

## **Key Locking**

Key locking may be added to the CL100 Mortise Lock with the addition of a Euro Profile cylinder with American Schlage C Keyway, specified as either KA (Keyed Alike) or KD (Keyed to Differ).

#### Construction

Case:

Internal Parts:

Screws, springs etc:

Faceplate & striker:

Die cast Zinc

Bronze/Brass

Stainless Steel