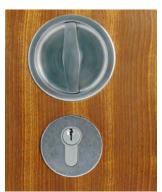

Requires minimum door thickness of 1-1/2" (37mm).

CaviLock CL100 Flush Turn in Satin Chrome

**Quality Sliding Door Hardware** 

9/16"