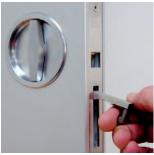

## **Key Locking**

Key locking may be added to the CL100 Mortise Lock with the addition of a Euro Profile cylinder with American Schlage C Keyway, specified as either KA (Keyed Alike) or KD (Keyed to Differ).

Please note that this specification is suitable for 1-3/4" thick doors and must be done at time of order.

CL100 Flush Turn with key.